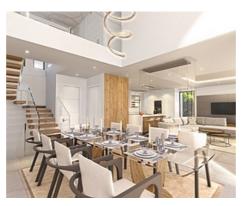

This development has been designed to maximise indoor-outdoor living. Natural light floods through every corner of the property and each living space has been carefully crafted to seamlessly flow from the stylish interior to the immense exterior terraces.

Set on 2 floors, these spacious villas have double height ceilings in the living room, enhancing the sensation of space and light. The clever use of glass ensures that views across the garden and out towards the horizon are always free from obstruction.