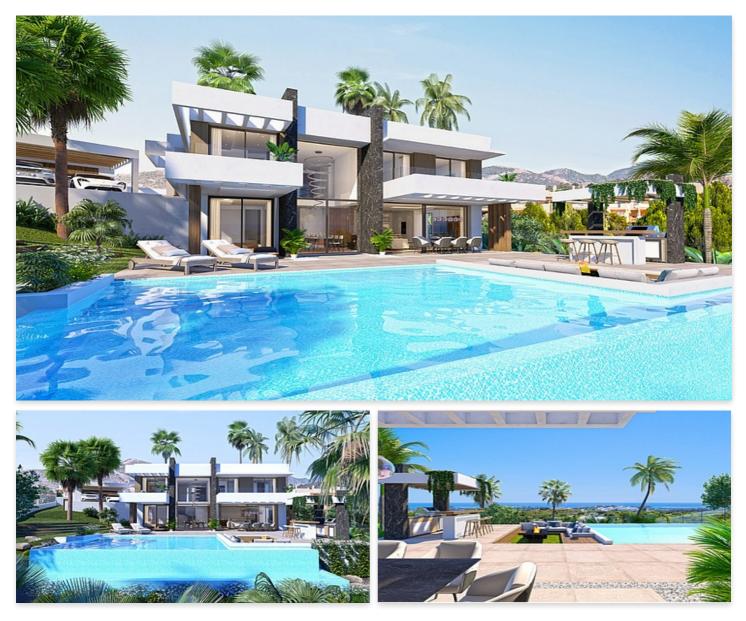

## Location: Estepona

This is a luxury development of 11 exclusive villas, set in a secure gated golf and country club estate. These fabulous homes are situated in a prime location, front line to the La Resina Golf Course.

Each villa has been meticulously designed blending contemporary architecture with sleek, modern interiors and smart, open layouts. You are guaranteed to enjoy wonderful views of the Mediterranean Sea thanks to the elevated position and vast glazed facades.

This development has been designed to maximise indoor-outdoor living. Natural light floods through every corner of the property and each living space has been carefully crafted to seamlessly flow from the stylish interior to the immense exterior terraces.

Set on 2 floors, these spacious villas have double height ceilings in the living room, enhancing the sensation of space and light. The clever use of glass ensures that views across the garden and out towards the horizon are always free from obstruction.