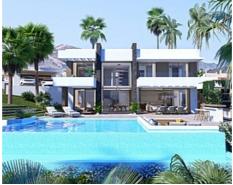

Each villa has been meticulously designed blending contemporary architecture with sleek, modern interiors and smart, open layouts. You are guaranteed to enjoy wonderful views of the Mediterranean Sea thanks to the elevated position and vast glazed facades.

Set on 2 floors, these spacious villas have double height ceilings in the living room, enhancing the sensation of space and light. The clever use of glass ensures that views across the garden and out towards the horizon are always free from obstruction.