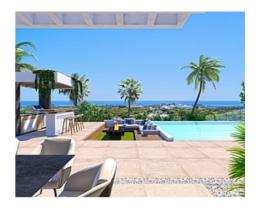

Each villa has been meticulously designed blending contemporary architecture with sleek, modern interiors and smart, open layouts. You are guaranteed to enjoy wonderful views of the Mediterranean Sea thanks to the elevated position and vast glazed facades.

This development has been designed to maximise indoor-outdoor living. Natural light floods through every corner of the property and each living space has been carefully crafted to seamlessly flow from the stylish interior to the immense exterior terraces.

Set on 2 floors, these spacious villas have double height ceilings in the living room, enhancing the sensation of space and light. The clever use of glass ensures that views across the garden and out towards the horizon are always free from obstruction.